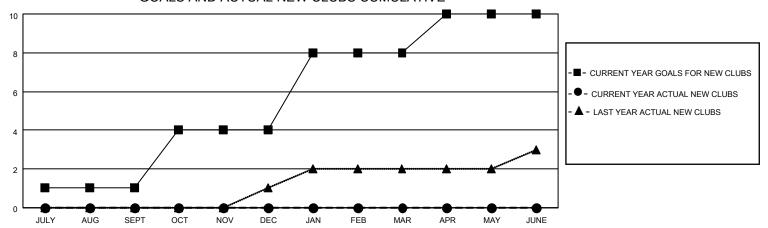

## GOALS AND ACTUAL NEW CLUBS CUMULATIVE

## MONTHLY MEMBERSHIP PROGRESS REPORT

LOCATION TEXAS District 2 T1 Results as of: 3/31/2023

| Clubs RESULTS FOR 2022-2023 |   |   |   | Members RESULTS FOR 2022-2023 |     |    |    |
|-----------------------------|---|---|---|-------------------------------|-----|----|----|
|                             |   |   |   |                               |     |    |    |
| JULY/AUG/SEPT               | 1 | 0 | 0 | JULY/AUG/SEPT                 | 50  | 48 | 51 |
| OCT/NOV/DEC                 | 3 | 0 | 0 | OCT/NOV/DEC                   | 40  | 38 | 39 |
| JAN/FEB/MAR                 | 4 | 0 | 0 | JAN/FEB/MAR                   | 200 | 50 | 59 |
| APR/MAY/JUNE                | 2 | 0 | 0 | APR/MAY/JUNE                  | 100 | 0  | 0  |