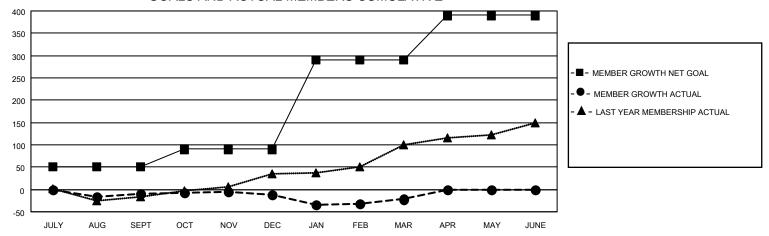

## GOALS AND ACTUAL MEMBERS CUMULATIVE

| DROPPED CLUBS: 0 |     | 17 CLUBS OF 39 ADDED 1 OR<br>MORE NEW MEMBERS | GENDER DISTRIBUTION                |              |  |
|------------------|-----|-----------------------------------------------|------------------------------------|--------------|--|
|                  |     | WORE NEW WEINBERS                             | MALE 797 (61.78%)                  |              |  |
|                  |     |                                               | FEMALE                             | 493 (38.22%) |  |
| DROPPED MEMBERS  |     |                                               | NON BINARY                         | 0 (0.00%)    |  |
|                  |     |                                               | PREFER NOT TO ANSWER               | 0 (0.00%)    |  |
| DECEASED         | 15  |                                               |                                    |              |  |
| CLUB CANCELLED   | 0   | CLICK HERE FOR CUMULATIVE                     | TOTAL FAMILY UNIT MEMBERS 143      |              |  |
| OTHER            | 134 | MEMBERSHIP DATA                               |                                    |              |  |
| TOTAL            | 149 |                                               | FAMILY MEMBERS PAYING HALF DUES 72 |              |  |
|                  |     |                                               |                                    |              |  |

## MONTHLY MEMBERSHIP PROGRESS REPORT

LOCATION TEXAS District 2 T1 Results as of: 3/31/2023

| Clubs RESULTS FOR 2022-2023 |   |   |   | Members RESULTS FOR 2022-2023 |     |    |    |
|-----------------------------|---|---|---|-------------------------------|-----|----|----|
|                             |   |   |   |                               |     |    |    |
| JULY/AUG/SEPT               | 1 | 0 | 0 | JULY/AUG/SEPT                 | 50  | 48 | 51 |
| OCT/NOV/DEC                 | 3 | 0 | 0 | OCT/NOV/DEC                   | 40  | 38 | 39 |
| JAN/FEB/MAR                 | 4 | 0 | 0 | JAN/FEB/MAR                   | 200 | 50 | 59 |
| APR/MAY/JUNE                | 2 | 0 | 0 | APR/MAY/JUNE                  | 100 | 0  | 0  |